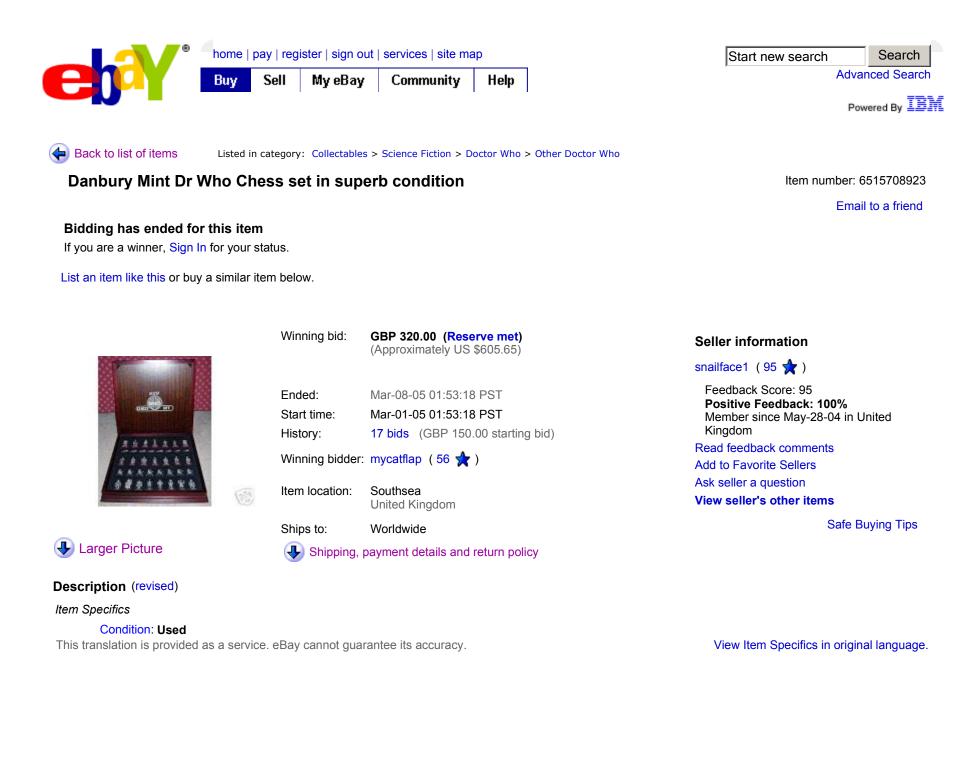

# **Danbury Mint Dr Who chess set**

This is the ultimate accessory for any serious Dr Who fan. I have enjoyed owning this item for many years, but it has never been displayed and hence is in perfect order. If you want to own a Danbury Mint Dr Who chess set, you simply won't find better than this.

The playing board is in superb condition. All the original 38 hand-crafted pewter playing pieces are included, each one in excellent original condition. Also included is the commemorative booklet in perfect condition, still in its original plastic sleeve.

The set consists of the following pieces:

Red side:

For the king you choose your playing piece from the first seven Drs (William Hartnell, Patrick Troughton, John Pertwee, Tom Baker, Peter Davidson, Colin Baker, and Sylvester McCoy). All seven Drs are included.

Queen - Leela.

Bishops - Kameleon and The Brigadier.

Knights - Jamie McCrimmon and Adric

Rooks - 2 models of the TARDIS

Pawns - 8 models of K9

Black side:

King - The Master

Queen - Rani

Bishops - Cyberman and Draconian

Knight - Ice Warrior and Sea Devil

Rooks - 2 models of Sontarans

Pawns - 8 models of Daleks

I can provide close-up pictures of any of the pieces if required, just email me.