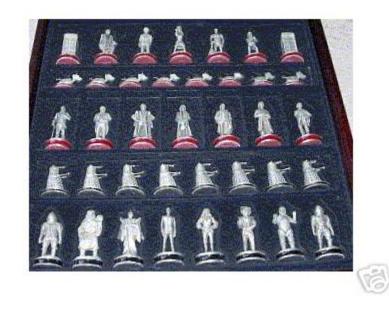

The playing board is in superb condition. All the original 38 hand-crafted pewter playing pieces are included, each one in excellent original condition. Also included is the commemorative booklet in perfect condition, still in its original plastic sleeve.

The set consists of the following pieces:

Red side:

For the king you choose your playing piece from the first seven Drs (William Hartnell, Patrick Troughton, John Pertwee, Tom Baker, Peter Davidson, Colin Baker, and Sylvester McCoy). All seven Drs are included.

Queen - Leela.

Bishops - Kameleon and The Brigadier.

Knights - Jamie McCrimmon and Adric

Rooks - 2 models of the TARDIS

Pawns - 8 models of K9

Black side:

King - The Master

Queen - Rani

Bishops - Cyberman and Draconian

Knight - Ice Warrior and Sea Devil

Rooks - 2 models of Sontarans

Pawns - 8 models of Daleks

I can provide close-up pictures of any of the pieces if required, just email me.